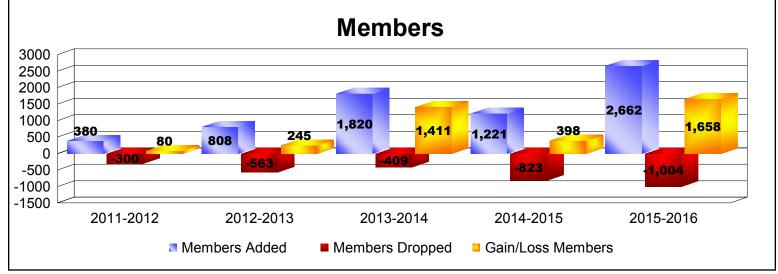

District 325B1 As of June 2016 Cumulative

| Year      | New<br>Clubs | Dropped<br>Clubs | Gain/<br>Loss<br>Clubs | New<br>Members | Charter<br>Members | Reinstate<br>Members | Transfer<br>Members | Total<br>Member<br>Added | Total<br>Members<br>Dropped | Gain/<br>Loss<br>Members |
|-----------|--------------|------------------|------------------------|----------------|--------------------|----------------------|---------------------|--------------------------|-----------------------------|--------------------------|
| 2011-2012 | 4            | 0                | 4                      | 234            | 125                | 16                   | 5                   | 380                      | -300                        | 80                       |
| 2012-2013 | 17           | -13              | 4                      | 337            | 452                | 15                   | 4                   | 808                      | -563                        | 245                      |
| 2013-2014 | 43           | 0                | 43                     | 746            | 1056               | 18                   | 0                   | 1820                     | -409                        | 1411                     |
| 2014-2015 | 26           | -8               | 18                     | 481            | 699                | 29                   | 12                  | 1221                     | -823                        | 398                      |
| 2015-2016 | 44           | -2               | 42                     | 1280           | 1320               | 52                   | 10                  | 2662                     | -1004                       | 1658                     |
| Average   | 27           | -5               | 22                     | 616            | 730                | 26                   | 6                   | 1378                     | -620                        | 758                      |