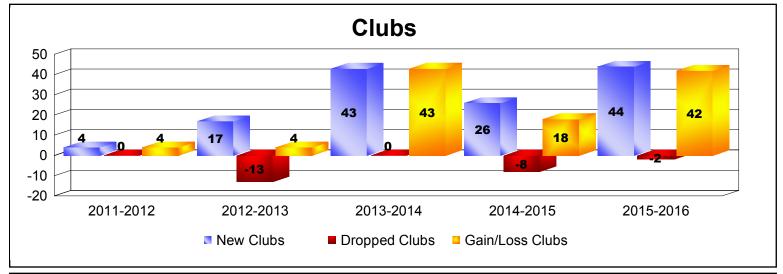

District 325B1 As of June 2016 Cumulative

| Year      | New<br>Clubs | Dropped<br>Clubs | Gain/<br>Loss<br>Clubs | New<br>Members | Charter<br>Members | Reinstate<br>Members | Transfer<br>Members | Total<br>Member<br>Added | Total<br>Members<br>Dropped | Gain/<br>Loss<br>Members |
|-----------|--------------|------------------|------------------------|----------------|--------------------|----------------------|---------------------|--------------------------|-----------------------------|--------------------------|
| 2011-2012 | 4            | 0                | 4                      | 234            | 125                | 16                   | 5                   | 380                      | -300                        | 80                       |
| 2012-2013 | 17           | -13              | 4                      | 337            | 452                | 15                   | 4                   | 808                      | -563                        | 245                      |
| 2013-2014 | 43           | 0                | 43                     | 746            | 1056               | 18                   | 0                   | 1820                     | -409                        | 1411                     |
| 2014-2015 | 26           | -8               | 18                     | 481            | 699                | 29                   | 12                  | 1221                     | -823                        | 398                      |
| 2015-2016 | 44           | -2               | 42                     | 1280           | 1320               | 52                   | 10                  | 2662                     | -1004                       | 1658                     |
| Average   | 27           | -5               | 22                     | 616            | 730                | 26                   | 6                   | 1378                     | -620                        | 758                      |